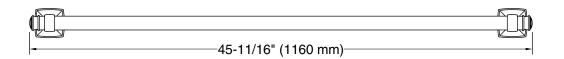

## **Features**

- 42" (1067 mm) bar.
- Provides minimum 300 lb load capacity.
- Coordinates with transitional-style KOHLER® faucets and showering components.

## **Technical Information**

All product dimensions are nominal.

Installation Type: Wall-mount

Material: Zinc