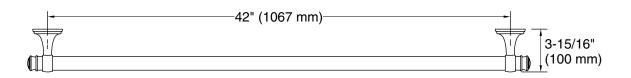

## **Features**

- 42" (1067 mm) bar.
- Provides minimum 300 lb load capacity.
- Coordinates with transitional-style KOHLER® faucets and showering components.

## **Technical Information**

All product dimensions are nominal.

Installation Type: Wall-mount

Material: Zinc